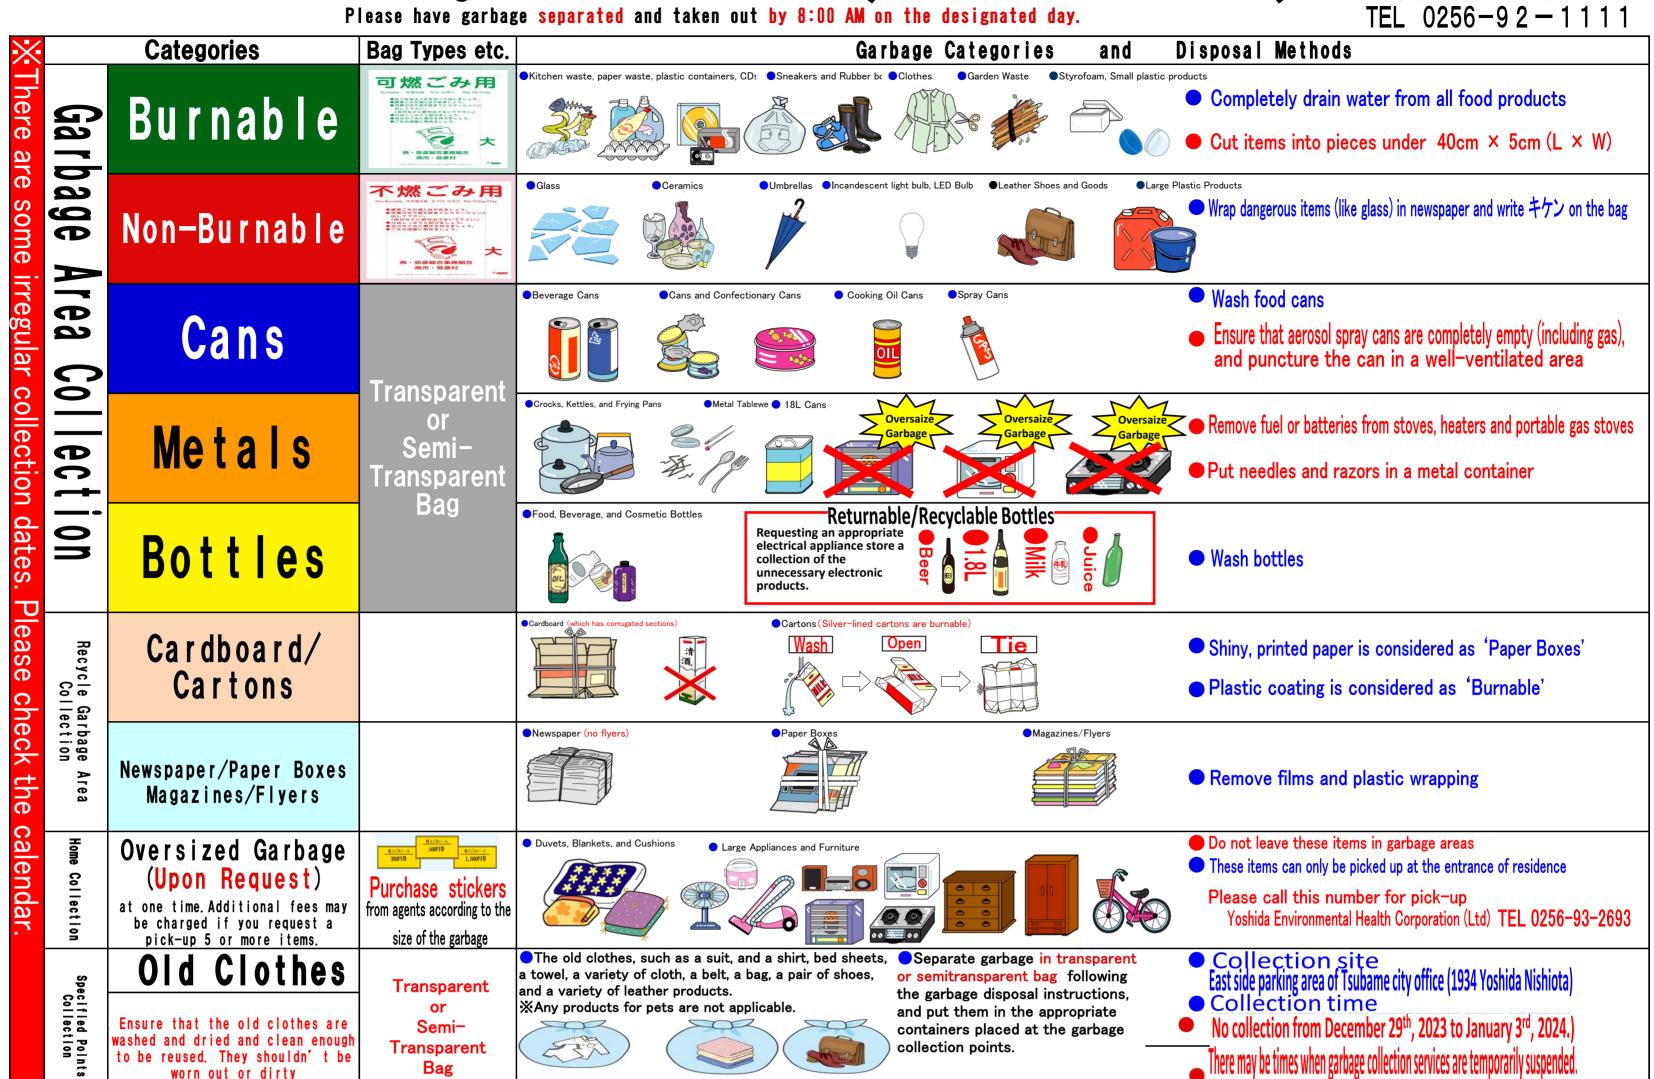

## 2023 Residential Garbage Collection Calendar (Yoshida District)

Tsubame City Hall Civic Environment Division TEL 0256-92-1111

|      | OLIA | 1 110     | A) 7      | FOOT :                                  | WED      | T1111 | EDI    | 0.7.4    | 1       |      | 0.000                                                                                                                                                                                                                                                                                                                                                                                                                                                                                                                                                                                                                                                                                                                                                                                                                                                                                                                                                                                                                                                                                                                                                                                                                                                                                                                                                                                                                                                                                                                                                                                                                                                                                                                                                                                                                                                                                                                                                                                                                                                                                                                          |        | =         | /1 <u>140000</u> | 712-12-Y |          | ı      | 61111    | 14011 | 7115 |                          | <b>-</b> | 551   | 0.7.1 |
|------|------|-----------|-----------|-----------------------------------------|----------|-------|--------|----------|---------|------|--------------------------------------------------------------------------------------------------------------------------------------------------------------------------------------------------------------------------------------------------------------------------------------------------------------------------------------------------------------------------------------------------------------------------------------------------------------------------------------------------------------------------------------------------------------------------------------------------------------------------------------------------------------------------------------------------------------------------------------------------------------------------------------------------------------------------------------------------------------------------------------------------------------------------------------------------------------------------------------------------------------------------------------------------------------------------------------------------------------------------------------------------------------------------------------------------------------------------------------------------------------------------------------------------------------------------------------------------------------------------------------------------------------------------------------------------------------------------------------------------------------------------------------------------------------------------------------------------------------------------------------------------------------------------------------------------------------------------------------------------------------------------------------------------------------------------------------------------------------------------------------------------------------------------------------------------------------------------------------------------------------------------------------------------------------------------------------------------------------------------------|--------|-----------|------------------|----------|----------|--------|----------|-------|------|--------------------------|----------|-------|-------|
| Apr. | SUN  | IVIC      | IN        | IUE                                     | WED      | IHU   | FRI    | STA<br>1 |         | SUN  | MON                                                                                                                                                                                                                                                                                                                                                                                                                                                                                                                                                                                                                                                                                                                                                                                                                                                                                                                                                                                                                                                                                                                                                                                                                                                                                                                                                                                                                                                                                                                                                                                                                                                                                                                                                                                                                                                                                                                                                                                                                                                                                                                            |        | WED       | THU              | FRI 5    | STA<br>6 |        | SUN      | MON   | IUE  | WED                      | THU      | FRI 2 | STA   |
|      | 2    | 6         |           | 4                                       | 5        | 6     | 7      | 8        | N 4     | 7    | 0                                                                                                                                                                                                                                                                                                                                                                                                                                                                                                                                                                                                                                                                                                                                                                                                                                                                                                                                                                                                                                                                                                                                                                                                                                                                                                                                                                                                                                                                                                                                                                                                                                                                                                                                                                                                                                                                                                                                                                                                                                                                                                                              | -      |           | 11               | 1        | 12       |        | 4        | 6     | 6    | 7                        | -        | 9     | 10    |
|      | . 9  |           | 0         | 1D                                      | Œ        | 13    | T      | 15       | May.    | 14   | B                                                                                                                                                                                                                                                                                                                                                                                                                                                                                                                                                                                                                                                                                                                                                                                                                                                                                                                                                                                                                                                                                                                                                                                                                                                                                                                                                                                                                                                                                                                                                                                                                                                                                                                                                                                                                                                                                                                                                                                                                                                                                                                              | 16     | T         | 18               | B        | 20       | Jun.   | 11       |       |      |                          | 15       | 16    | 17    |
|      |      |           |           |                                         | 19       |       |        |          | 67876   | 21   | 22                                                                                                                                                                                                                                                                                                                                                                                                                                                                                                                                                                                                                                                                                                                                                                                                                                                                                                                                                                                                                                                                                                                                                                                                                                                                                                                                                                                                                                                                                                                                                                                                                                                                                                                                                                                                                                                                                                                                                                                                                                                                                                                             | 23     | 24        | 25               | 26       | 27       |        |          | 19    |      |                          |          |       |       |
|      | 23   | 30        | 4         | 25                                      | 26       | 27    | 2      | 29       |         | 28   | 29                                                                                                                                                                                                                                                                                                                                                                                                                                                                                                                                                                                                                                                                                                                                                                                                                                                                                                                                                                                                                                                                                                                                                                                                                                                                                                                                                                                                                                                                                                                                                                                                                                                                                                                                                                                                                                                                                                                                                                                                                                                                                                                             | 30     | <b>ED</b> |                  |          |          |        | 25       | 26    | 27   | 28                       | 29       | 30    |       |
| Jul. | SU   | N M       | NC        | TUE                                     | WED      | THU   | FR     | STA      |         | SUN  | MON                                                                                                                                                                                                                                                                                                                                                                                                                                                                                                                                                                                                                                                                                                                                                                                                                                                                                                                                                                                                                                                                                                                                                                                                                                                                                                                                                                                                                                                                                                                                                                                                                                                                                                                                                                                                                                                                                                                                                                                                                                                                                                                            | 111    | WED       | -                | FRI      | STA      |        | SUN      | MON   | TUE  | WED                      | THU      | FRI   | STA   |
|      | _    |           |           |                                         |          |       | 7      | 1        |         |      |                                                                                                                                                                                                                                                                                                                                                                                                                                                                                                                                                                                                                                                                                                                                                                                                                                                                                                                                                                                                                                                                                                                                                                                                                                                                                                                                                                                                                                                                                                                                                                                                                                                                                                                                                                                                                                                                                                                                                                                                                                                                                                                                | 1      |           | 3/               |          |          |        |          |       |      |                          |          |       |       |
|      | 2    |           |           |                                         | 5        |       |        |          | Aug     | 6    | *                                                                                                                                                                                                                                                                                                                                                                                                                                                                                                                                                                                                                                                                                                                                                                                                                                                                                                                                                                                                                                                                                                                                                                                                                                                                                                                                                                                                                                                                                                                                                                                                                                                                                                                                                                                                                                                                                                                                                                                                                                                                                                                              |        | 9         | 10               | 111      | 12       | Sep.   | 3        |       | _    |                          |          | 8     |       |
|      |      |           |           |                                         | 12       |       |        |          | , , , , | 20   |                                                                                                                                                                                                                                                                                                                                                                                                                                                                                                                                                                                                                                                                                                                                                                                                                                                                                                                                                                                                                                                                                                                                                                                                                                                                                                                                                                                                                                                                                                                                                                                                                                                                                                                                                                                                                                                                                                                                                                                                                                                                                                                                | 15     | <b>10</b> | 24               |          | 19       | оор.   |          |       |      |                          |          | 2     |       |
|      | -    |           |           |                                         | 19<br>26 | -     |        |          |         | 27   | 28                                                                                                                                                                                                                                                                                                                                                                                                                                                                                                                                                                                                                                                                                                                                                                                                                                                                                                                                                                                                                                                                                                                                                                                                                                                                                                                                                                                                                                                                                                                                                                                                                                                                                                                                                                                                                                                                                                                                                                                                                                                                                                                             |        | 30        | 24               | 45       | 20       |        | 17<br>24 |       |      |                          |          |       |       |
|      | SU   |           |           |                                         | WED      |       |        |          |         | SUN  |                                                                                                                                                                                                                                                                                                                                                                                                                                                                                                                                                                                                                                                                                                                                                                                                                                                                                                                                                                                                                                                                                                                                                                                                                                                                                                                                                                                                                                                                                                                                                                                                                                                                                                                                                                                                                                                                                                                                                                                                                                                                                                                                | 500000 | WED       | 4 (2007)         | FRI      | STA      |        | SUN      | MON   |      |                          | THU      | FRI   | ST    |
| Oct. | 1    | ALCO HAVE | Service . | 100000000000000000000000000000000000000 | 4        | -     | 8 5.00 |          |         | 0014 | WOW                                                                                                                                                                                                                                                                                                                                                                                                                                                                                                                                                                                                                                                                                                                                                                                                                                                                                                                                                                                                                                                                                                                                                                                                                                                                                                                                                                                                                                                                                                                                                                                                                                                                                                                                                                                                                                                                                                                                                                                                                                                                                                                            | 102    |           | 2                |          |          |        |          |       |      |                          |          |       |       |
|      | 8    | 2         | × -       | 1                                       | <b>T</b> | 12    | (I     | 14       | Nav     | 5    | 6                                                                                                                                                                                                                                                                                                                                                                                                                                                                                                                                                                                                                                                                                                                                                                                                                                                                                                                                                                                                                                                                                                                                                                                                                                                                                                                                                                                                                                                                                                                                                                                                                                                                                                                                                                                                                                                                                                                                                                                                                                                                                                                              | 7      | -         | â                |          | 44       | D      | 3        | 4     | 5    | 6                        | 7        | 8     | 9     |
|      | 1:   | 5         | 6         | 17                                      | 18       | 19    | 20     | 21       | Nov.    | 12   | B                                                                                                                                                                                                                                                                                                                                                                                                                                                                                                                                                                                                                                                                                                                                                                                                                                                                                                                                                                                                                                                                                                                                                                                                                                                                                                                                                                                                                                                                                                                                                                                                                                                                                                                                                                                                                                                                                                                                                                                                                                                                                                                              | 1      | 15        | 16               | 17       | 18       | Dec    | 10       |       | 10   | B                        | 14       | 15    | 1     |
|      | 22   | 2 6       | 3         | 24                                      | 25       | 26    | 2      | 28       |         | 19   | 20                                                                                                                                                                                                                                                                                                                                                                                                                                                                                                                                                                                                                                                                                                                                                                                                                                                                                                                                                                                                                                                                                                                                                                                                                                                                                                                                                                                                                                                                                                                                                                                                                                                                                                                                                                                                                                                                                                                                                                                                                                                                                                                             | 21     | 22        | 23               | 24       | 25       |        | 17       | 18    | 19   | 20                       | 21       | 22    | 2.    |
|      | 29   | 9         | 0         |                                         |          |       |        |          |         | 26   | 27                                                                                                                                                                                                                                                                                                                                                                                                                                                                                                                                                                                                                                                                                                                                                                                                                                                                                                                                                                                                                                                                                                                                                                                                                                                                                                                                                                                                                                                                                                                                                                                                                                                                                                                                                                                                                                                                                                                                                                                                                                                                                                                             | 28     | 29        | 30               |          |          |        | 24 31    | 25    | 26   | 27                       | 28       | 29    | 3     |
| Jan. | SUN  | M MC      | N T       |                                         | WED      | THU   | -      | STA      |         | SUN  | MON                                                                                                                                                                                                                                                                                                                                                                                                                                                                                                                                                                                                                                                                                                                                                                                                                                                                                                                                                                                                                                                                                                                                                                                                                                                                                                                                                                                                                                                                                                                                                                                                                                                                                                                                                                                                                                                                                                                                                                                                                                                                                                                            | TUE    | WED       |                  | FRI      | STA      |        | SUN      | MON   | TUE  | WED                      | THU      | FRI   | ST    |
|      |      |           |           | 2                                       | 3        | 4     |        |          |         | 4    |                                                                                                                                                                                                                                                                                                                                                                                                                                                                                                                                                                                                                                                                                                                                                                                                                                                                                                                                                                                                                                                                                                                                                                                                                                                                                                                                                                                                                                                                                                                                                                                                                                                                                                                                                                                                                                                                                                                                                                                                                                                                                                                                | -      |           | 1                | 2        | 3        |        | 2        |       | F    |                          |          | 2     | 2     |
|      | 1    | 1         |           | 73                                      | 0        | 10    | O O    | 13       | Feb.    | 11   | 1                                                                                                                                                                                                                                                                                                                                                                                                                                                                                                                                                                                                                                                                                                                                                                                                                                                                                                                                                                                                                                                                                                                                                                                                                                                                                                                                                                                                                                                                                                                                                                                                                                                                                                                                                                                                                                                                                                                                                                                                                                                                                                                              |        | 7         | 15               |          | 10       | Mar.   | 10       | *     | 5    | 6                        | 12       | 8     | 10    |
|      | 2    |           |           |                                         |          |       |        | 27       |         |      | Control of the Contro |        |           | 22               |          |          | iviai. | 17       | 18    | 19   | 200                      | 21       |       | 2     |
|      | 2    |           |           |                                         | 1        |       |        | 21       |         |      | 26                                                                                                                                                                                                                                                                                                                                                                                                                                                                                                                                                                                                                                                                                                                                                                                                                                                                                                                                                                                                                                                                                                                                                                                                                                                                                                                                                                                                                                                                                                                                                                                                                                                                                                                                                                                                                                                                                                                                                                                                                                                                                                                             |        |           |                  | 以集体为     |          |        |          | 25    |      | The second second second |          |       |       |