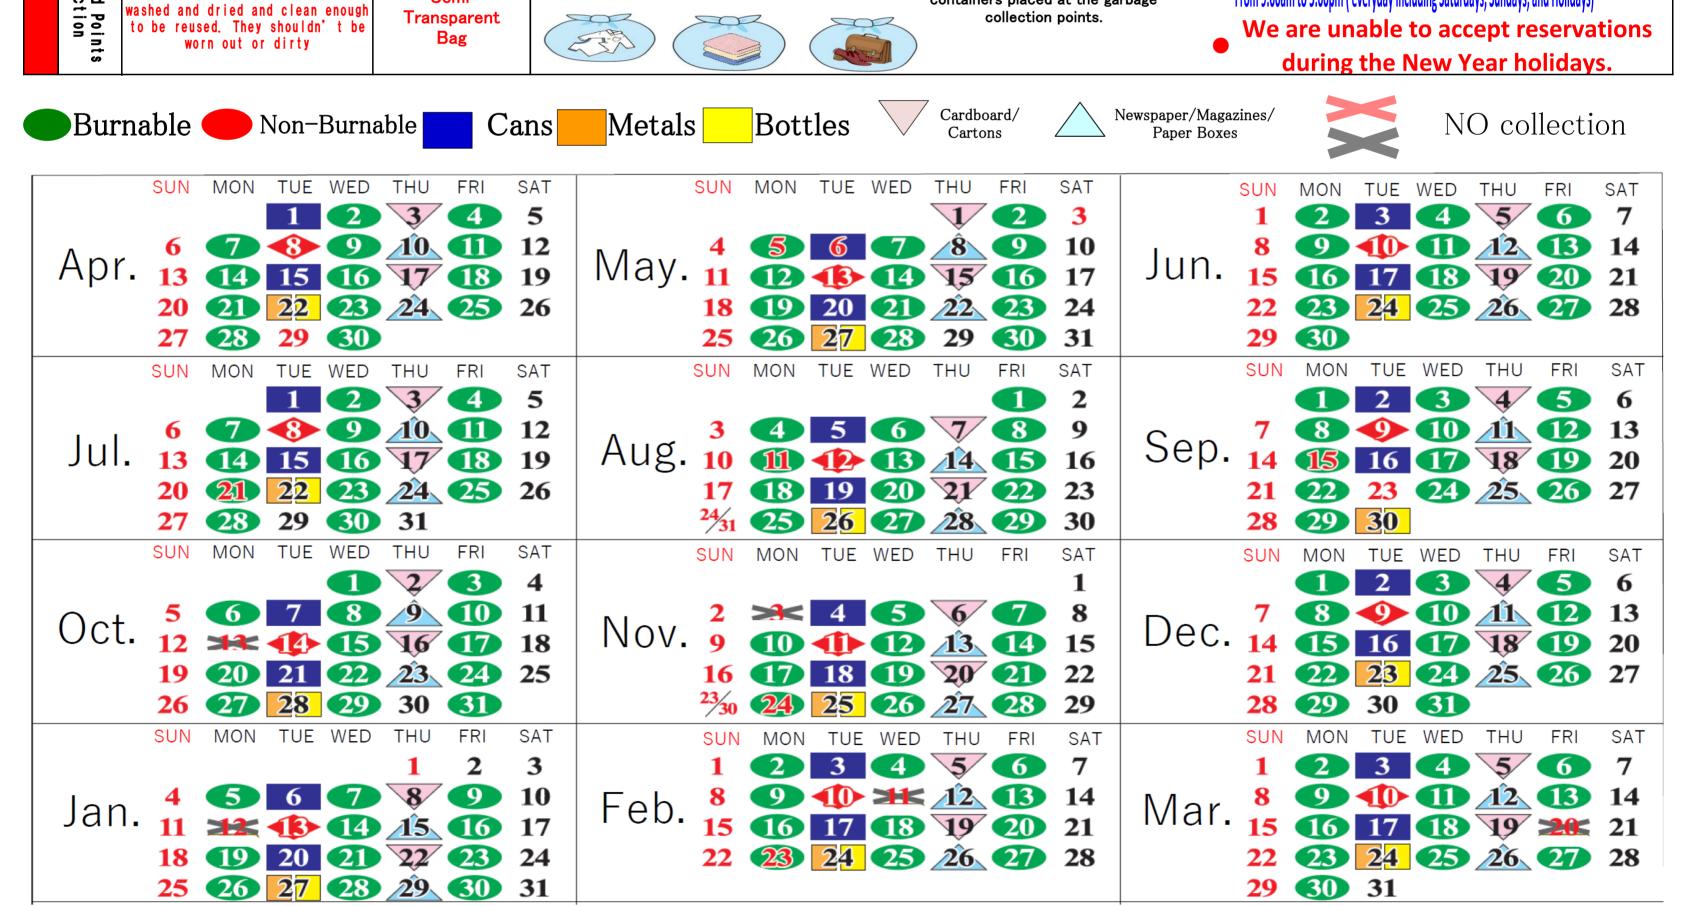

## 2025 Residential Garbage Collection Calendar (Yoshida District) Civic Environment Division Please have garbage separated and taken out by 8:00 AM on the designated day. TEL 0256-92-111 Categories **Disposal Methods** Bag Types etc. **Garbage Categories** and Ihere Styrofoam, Small plastic products Kitchen waste, paper waste, plastic containers, CDs 可燃ごみ用 • Completely drain water from all food products Burnable ◆生ごみはよく水を切って出しましょ ◆資源ごみの混入はやめましょう。 ◆収集日の午前8時までにステーショ Gar 前日などに絶対出さないて下さい はしっかりと結びましょう。 分のごみに責任を持ちましょう。 みの滅童に関係を走しょう。 E. Cut items into pieces under $40 \text{cm} \times 5 \text{cm} (L \times W)$ are 新・弥彦総合事務組合 新市・弥彦村 ba Large Plastic Products Glass Ceramics Incandescent light bulb, LED Bulb Leather Shoes and Goods 不燃ごみ用 some • Wrap dangerous items (like glass) in newspaper and write $\pm f$ on the bag 9 B ◆資源ごみの混入はやめましょう。 ◆収集日の午前8時までにステーショ Non-Burnable (前日などに絶対出さないて下さし ◆口はしっかりと結びましょう。 ◆白分のごみに責任を持ちましょう。 新·弥彦秘合事務組合 燕市·弥彦村 大 A Irregu Wash food cans Beverage Cans Cooking Oil Cans Spray Cans Cans and Confectionary Cans P Cans à Ensure that aerosol spray cans are completely empty (including gas), OIL lar and puncture the can in a well-ventilated area Co Transparent CO Crocks, Kettles, and Frying Pans OMetal Tablewere and Nail 18L Cans Oversaize Remove fuel or batteries from stoves, heaters and portable gas stoves or lec. Metals **e**C Semi-Put needles and razors in a metal container Transparent Ion -Bag Food, Beverage, and Cosmetic Bottles Returnable/Recyclable Bottles dates 00 **Requesting an appropriate** Bottles electrical appliance store a Juic Mik 🖗 Wash bottles collection of the <u>.</u> unnecessary electronic products. U lease Cartons (Silver-lined cartons are burnable) Cardboard/ Open Tie Shiny, printed paper is considered as 'Paper Boxes' Wash Recycle Garbage Area Collection Cartons Plastic coating is considered as 'Burnable' check Newspaper (no flyers) Magazines/Flyers Newspaper/Paper Boxes Remove films and plastic wrapping the Magazines/Flyers ca Home Collection Do not leave these items in garbage areas **Oversized Garbage** Duvets, Blankets, and Cushions Large Appliances and Furniture lendar • These items can only be picked up at the entrance of residence (Upon Request) Purchase stickers Please call this number for pick-up The agents collect up to 5 items at one from agents according to the Yoshida Environmental Health Corporation (Ltd) TEL 0256-93-2693 time. Additional fees may be charged if you request a pick-up 5 or more items. size of the garbage Collection site East side parking area of Tsubame city office (1934 Yoshida Nishiota) Separate garbage in transparent **Old Clothes** Specified Collect The old clothes, such as a suit, and a shirt, bed sheets, a or semitransparent bag following towel, a variety of cloth, a belt, a bag, a pair of shoes, and a Transparent the garbage disposal instructions, Collection time From 9:00am to 5:00pm (everyday including Saturdays, Sundays, and Holidays) variety of leather products. or and put them in the appropriate XAny products for pets are not applicable. Ensure that the old clothes are Semicontainers placed at the garbage