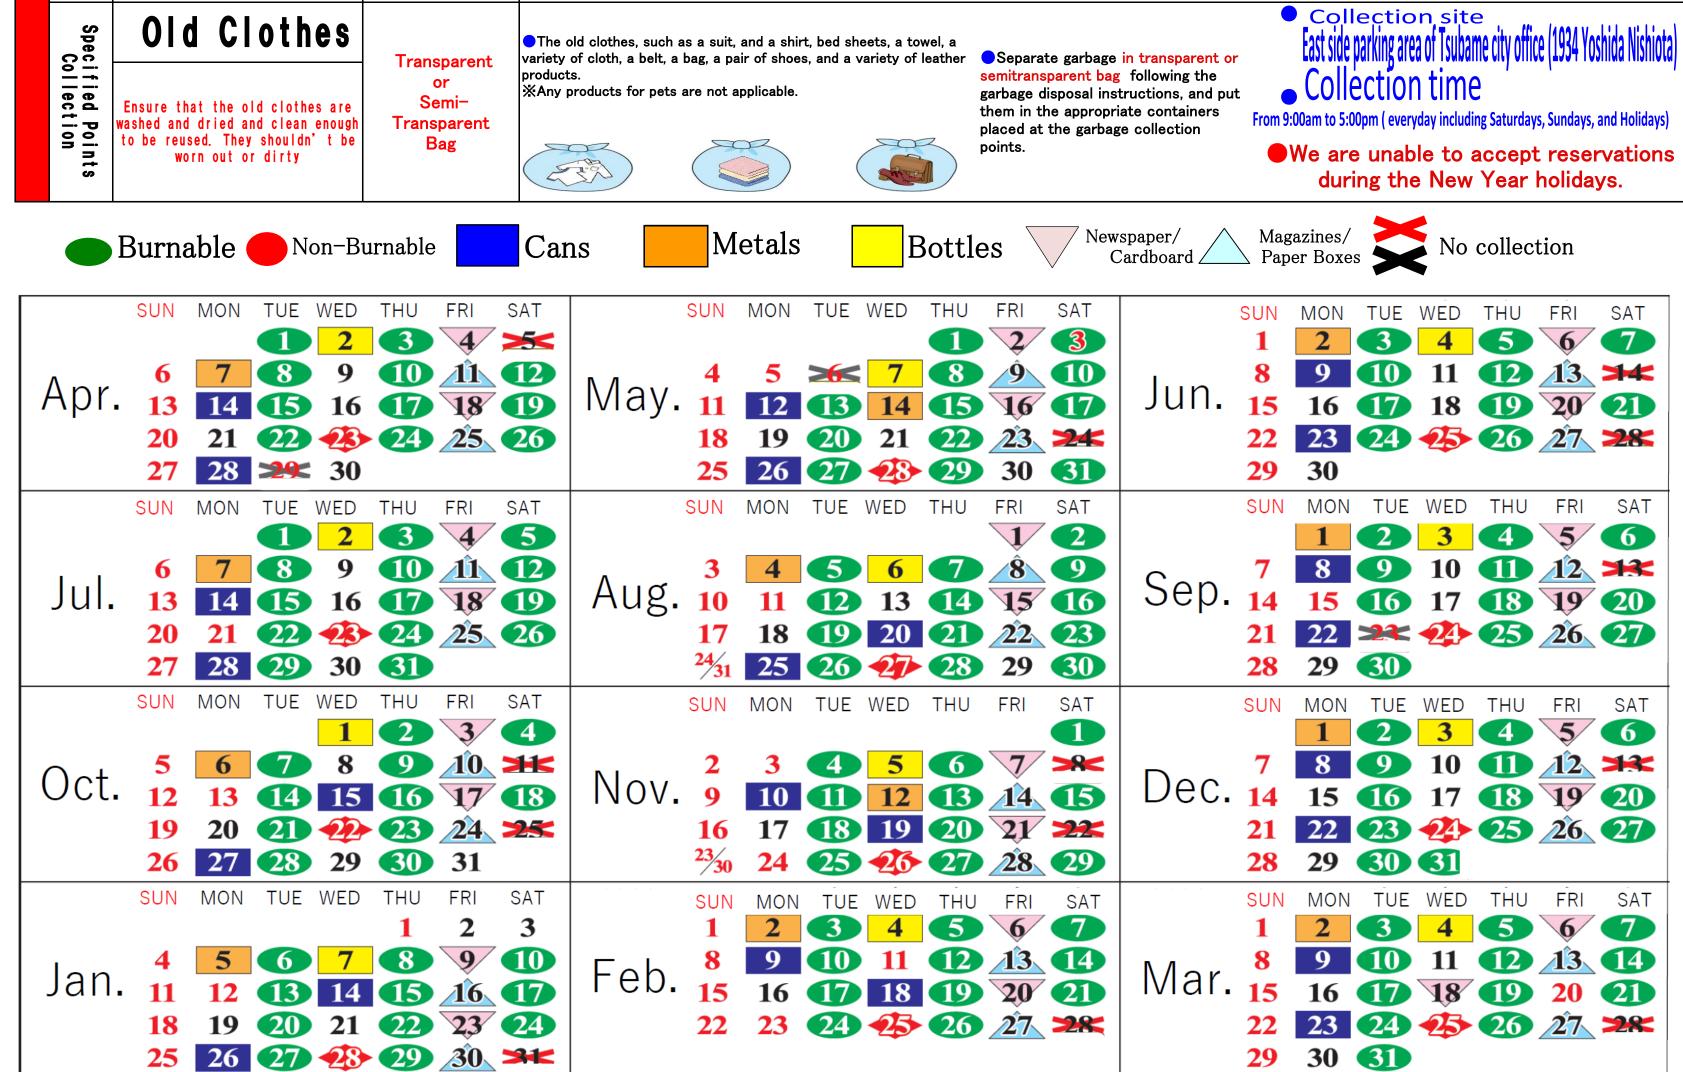

**Old Clothes** 

You can also check the information on your smartphone using the translation service.