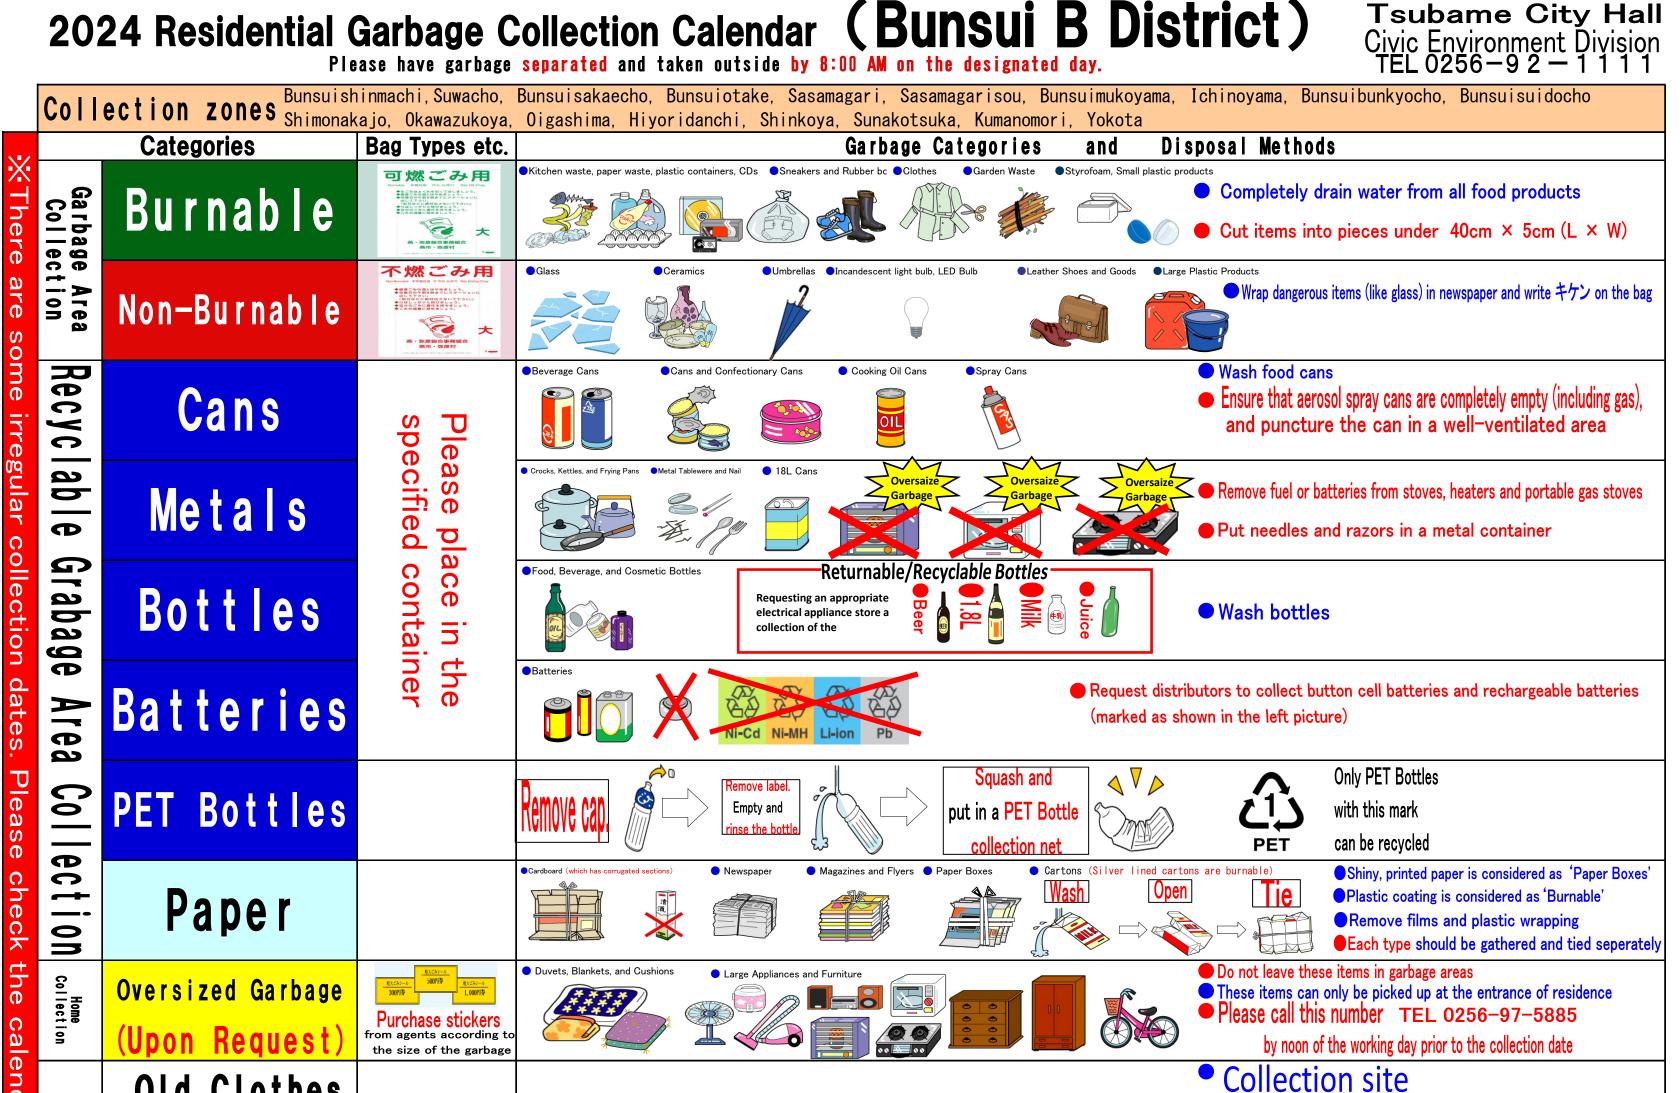

| ndar. | Spe      | Old Clothes          |                                                                                                                      |                |                  | Transparent                |      | a tow                    | The old clothes, such as a suit, and a shirt, bed sheets,<br>a towel, a variety of cloth, a belt, a bag, a pair of shoes, |                     |                     |                      |      |                                                                                                                                                                     | Separate garbage in transparent |                  |        |                                                                                                                                                                                                | East side parking area of Tsubame city office (1934 Yoshida Nishiota) |            |     |                 |                       |                  |  |  |
|-------|----------|----------------------|----------------------------------------------------------------------------------------------------------------------|----------------|------------------|----------------------------|------|--------------------------|---------------------------------------------------------------------------------------------------------------------------|---------------------|---------------------|----------------------|------|---------------------------------------------------------------------------------------------------------------------------------------------------------------------|---------------------------------|------------------|--------|------------------------------------------------------------------------------------------------------------------------------------------------------------------------------------------------|-----------------------------------------------------------------------|------------|-----|-----------------|-----------------------|------------------|--|--|
|       | i poi    | vashed a<br>to be re | sure that the old clothes are<br>ned and dried and clean enough<br>be reused. They shouldn't be<br>worn out or dirty |                |                  | or<br>Semi−<br>Transparent |      | and a<br>涨Any            | and a variety of leather products.<br>**Any products for pets are not applicable.                                         |                     |                     |                      |      | or semitransparent bag following<br>the garbage disposal instructions,<br>and put them in the appropriate<br>containers placed at the garbage<br>collection points. |                                 |                  |        | <ul> <li>Collection time<br/>From 9:00am to 5:00pm (everyday including Saturdays, Sundays, and Holidays)</li> <li>No collection from December 29th, 2024<br/>to January 3rd, 2025.)</li> </ul> |                                                                       |            |     |                 |                       |                  |  |  |
|       | B        | Burna                | able                                                                                                                 |                | Non-             | Burn                       | able |                          | Cans/N                                                                                                                    | letal               | s/Bot               | ttles                | /Bat | teries                                                                                                                                                              | s/PE                            | T Bot            | tles 🖉 | <u> </u>                                                                                                                                                                                       | aper                                                                  | $\bigcirc$ | Ove | rsized Ga       | rbage                 |                  |  |  |
| A     |          | SUN                  | MON                                                                                                                  | TUE<br>2       | WED              | тни<br><b>4</b>            | FRI  | STA<br>6                 |                                                                                                                           | SUN                 | MON                 | TUE                  | WED  | тни<br><b>2</b>                                                                                                                                                     | FRI                             | STA<br>4         |        | SUN                                                                                                                                                                                            | MON                                                                   | TUE        | WED | THU             | FRI                   | STA<br><b>1</b>  |  |  |
|       | ۹pr.     | 7<br>14<br>21<br>28  | 8<br>15<br>22<br>29                                                                                                  |                |                  | 11<br>18<br>25             | 19   | <b>単13</b><br>20<br>単27  | May.                                                                                                                      | 5<br>12<br>19<br>26 | 6<br>13<br>20<br>27 | 7<br>12)<br>21<br>28 |      | 9<br>16<br>23<br>30                                                                                                                                                 |                                 | 集11<br>18<br>異25 | Jun.   | 2<br>9<br>16<br><sup>23</sup> ⁄30                                                                                                                                                              |                                                                       | 18         | 19  | 20              | 7<br>14)<br>21<br>28) | 22               |  |  |
| J     |          | SUN                  | MON                                                                                                                  | TUE<br>2       | WED              | 4                          | FRI  | STA<br>6<br>要 <b>13</b>  |                                                                                                                           | SUN                 | MON                 | TUE 6                | WED  | THU<br>1<br>8                                                                                                                                                       | FRI                             | STA<br>3<br># 10 | Sep.   | SUN<br>1<br>8                                                                                                                                                                                  | MON<br>2                                                              | TUE<br>3   | WED | THU<br>5        | FRI<br>6              | STA<br><b>7</b>  |  |  |
|       | Jul.     |                      | <b>15</b><br>22<br>29                                                                                                | 16<br>23       | 17               | 18<br>25                   | 19   | 20                       | Aug.                                                                                                                      | 18                  | 12<br>19<br>26      |                      |      | 15<br>22                                                                                                                                                            |                                 | 17<br>⋕24        |        | 22                                                                                                                                                                                             | 16                                                                    | 17         | 18  | 19              |                       | 21               |  |  |
| (     | <b>•</b> | SUN                  | MON                                                                                                                  | 1              | WED              | 3<br>10                    |      | - 412                    | NL                                                                                                                        | SUN                 | MON                 | 5                    | WED  | 7                                                                                                                                                                   |                                 | ₽9               | Dec.   | SUN<br>1<br>8                                                                                                                                                                                  | 2                                                                     | 3          | 4   | 5               | FRI                   | 7                |  |  |
|       | Oct.     | 13<br>20             | <b>14</b><br>21<br>28                                                                                                | 15<br>22       | 16<br>23         | 17<br>24                   | 18   | 19                       | Nov.                                                                                                                      | 17                  |                     | 19                   | 20   | 21                                                                                                                                                                  | 22                              | <b>₽23</b>       |        | 22                                                                                                                                                                                             |                                                                       | 24         | 25  |                 | 20<br>27              |                  |  |  |
| J     | 1        | 5                    | N MON                                                                                                                | 7              | 1                | 2<br>9                     | 3    | STA<br>4<br>単11          |                                                                                                                           | SUN<br>2            |                     | 4                    |      | тни<br><b>6</b>                                                                                                                                                     |                                 | STA<br>1<br>8    | Mar.   | 2                                                                                                                                                                                              |                                                                       | 4          |     | 6               | FRI                   | 1                |  |  |
|       | Jan      | · 12<br>19           | <b>13</b><br>20<br>27                                                                                                | <b>1</b><br>21 | <b>1</b> 5<br>22 | 16<br>23                   |      | <b>18</b><br>类 <b>25</b> | Feb.                                                                                                                      | 16                  | 10<br>17<br>24      | 11<br>•              |      | <u>13</u><br>20                                                                                                                                                     |                                 | <b>単15</b><br>22 |        | 9<br>16                                                                                                                                                                                        |                                                                       | 18         |     | <u>13</u><br>20 | 14<br>21<br>28        | <b>単15</b><br>22 |  |  |