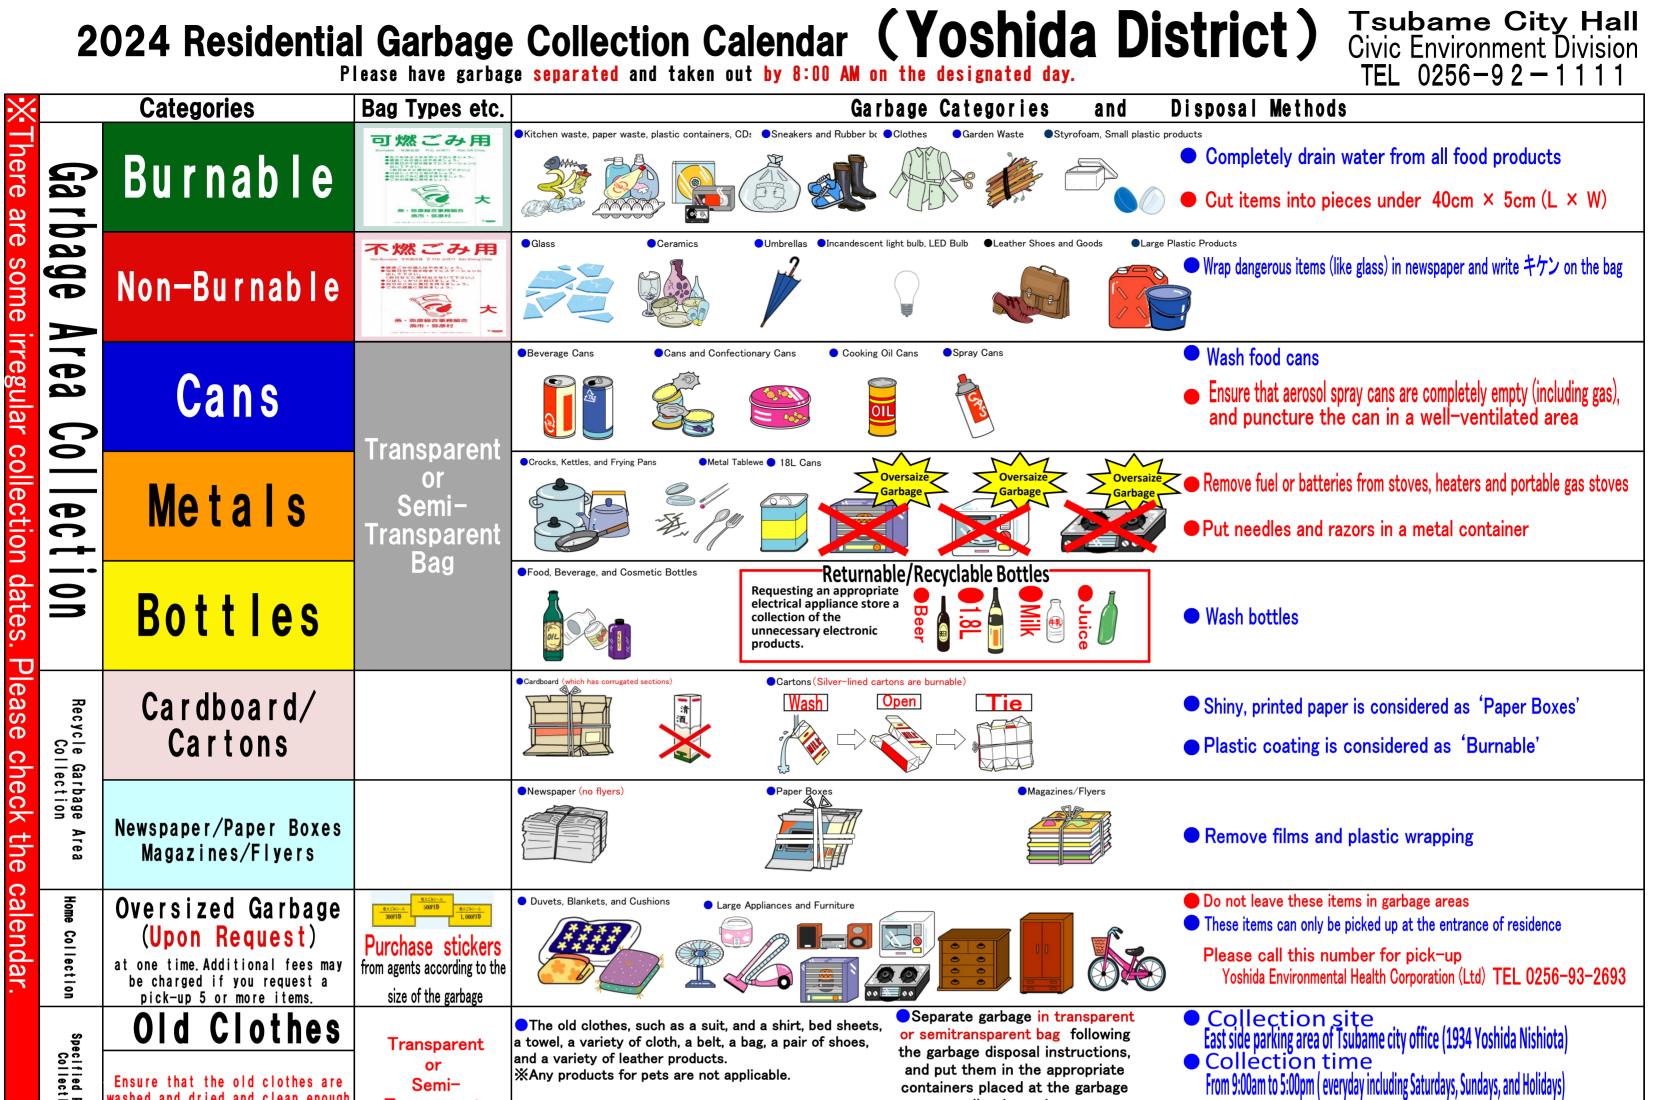

|              | washed and d<br>to be reused | ried and clea<br>I. They should<br>out or dirty                                                                                                                                                                                                                                                                                                                                                                                                                                                                                                                                                                                                                                                                                                                                    | n enough<br>dn't be | Trans      | emı−<br>sparent<br>3ag |                |      |                 |                          |                   |          | containers placed at the garbage<br>collection points. |              |                |                                | No collection from December 29th, 2024 to<br>January 3rd, 2025.) |                 |             |           |                 |                 |                |
|--------------|------------------------------|------------------------------------------------------------------------------------------------------------------------------------------------------------------------------------------------------------------------------------------------------------------------------------------------------------------------------------------------------------------------------------------------------------------------------------------------------------------------------------------------------------------------------------------------------------------------------------------------------------------------------------------------------------------------------------------------------------------------------------------------------------------------------------|---------------------|------------|------------------------|----------------|------|-----------------|--------------------------|-------------------|----------|--------------------------------------------------------|--------------|----------------|--------------------------------|------------------------------------------------------------------|-----------------|-------------|-----------|-----------------|-----------------|----------------|
| Buri         | nable 🧲                      | Non-                                                                                                                                                                                                                                                                                                                                                                                                                                                                                                                                                                                                                                                                                                                                                                               | -Burna              | able       | C                      | ans            | Meta | ls              | Boti                     | tles              |          | Cardboard<br>Cartons                                   | 1/           | New New        | wspaper/Magazin<br>Paper Boxes | .es/                                                             | XX              |             | NO        | colle           | ectior          | n              |
|              | SUN N                        | 10N TUE                                                                                                                                                                                                                                                                                                                                                                                                                                                                                                                                                                                                                                                                                                                                                                            | WED                 |            | FRI                    | STA<br>6       |      | SUN             | MON                      | TUE               | WED      |                                                        | ERI          | sta<br>4       |                                | SUN                                                              | MON             | TUE         | WED       | THU             | FRI             | sт<br><b>1</b> |
| Apr.         | 14 🧲                         | 8 4<br>5 16<br>2 23                                                                                                                                                                                                                                                                                                                                                                                                                                                                                                                                                                                                                                                                                                                                                                | 17                  | 18         | 19                     | 13<br>20<br>27 | May. | 5<br>• 12<br>19 |                          | 7<br>14<br>21     |          | 9<br>16<br>23                                          |              | 11<br>18<br>25 | Jun.                           | 2<br>9<br>16                                                     |                 | ∙₽          |           | <u>13</u>       |                 |                |
|              | 28 🦿                         | 30<br>100 TUE                                                                                                                                                                                                                                                                                                                                                                                                                                                                                                                                                                                                                                                                                                                                                                      | WED                 | THU        | FRI                    | STA            |      | <b>26</b>       | MON                      |                   |          | <u> </u>                                               | 31<br>FRI    | STA            |                                | /                                                                | 24<br>MON       | 25<br>TUE   | 26<br>WED |                 | 28<br>FRI       |                |
| Jul.<br>Oct. | 14 🧃                         | 1 2<br>8 <b>9</b><br>5 16                                                                                                                                                                                                                                                                                                                                                                                                                                                                                                                                                                                                                                                                                                                                                          |                     | 18         | <b>5</b><br>12<br>19   | 6<br>13<br>20  | Aug  | 4<br>• 11       | <b>5</b><br><b>1</b> 2   | 6<br>• <b>[</b> } | 7        |                                                        | 2<br>9<br>16 | 3<br>10<br>17  | Sep.                           | 1<br>8<br>15                                                     | 16              | 17          |           | 19              | 6<br>13<br>20   | 2              |
|              | 28 🤇                         | 22 23<br>29 30<br>MON TUE                                                                                                                                                                                                                                                                                                                                                                                                                                                                                                                                                                                                                                                                                                                                                          |                     |            |                        | 27<br>STA      |      | 18              | 9                        | 20<br>27          | 21       | <u>22</u><br>29                                        | 23<br>30     | 24             |                                |                                                                  | 23<br>30<br>MON |             | WED       |                 |                 | 2<br>ST        |
|              |                              | 1                                                                                                                                                                                                                                                                                                                                                                                                                                                                                                                                                                                                                                                                                                                                                                                  | 2                   | 3          | 4                      | 5              | Nov. | 3               |                          | 5                 | 6        | 7                                                      | 8            | 2<br>9<br>16   | Dec.                           | 1<br>8<br>15                                                     | 9               |             |           | 12              |                 | 1              |
|              | 20 🧹                         | 10     10     10     10     10     10     10     10     10     10     10     10     10     10     10     10     10     10     10     10     10     10     10     10     10     10     10     10     10     10     10     10     10     10     10     10     10     10     10     10     10     10     10     10     10     10     10     10     10     10     10     10     10     10     10     10     10     10     10     10     10     10     10     10     10     10 <td>23</td> <td><u>2</u>4</td> <td></td> <td></td> <td>17</td> <td><b>1</b>8<br/><b>2</b>5</td> <td>19<br/>26</td> <td>20<br/>27</td> <td>21/<br/>28</td> <td>22<br/>29</td> <td>23<br/>30</td> <td></td> <td>22<br/>29</td> <td>23<br/>30</td> <td></td> <td>25</td> <td>26</td> <td>27</td> <td>2</td> | 23                  | <u>2</u> 4 |                        |                |      | 17              | <b>1</b> 8<br><b>2</b> 5 | 19<br>26          | 20<br>27 | 21/<br>28                                              | 22<br>29     | 23<br>30       |                                | 22<br>29                                                         | 23<br>30        |             | 25        | 26              | 27              | 2              |
| Jan.         |                              | 00N TUE                                                                                                                                                                                                                                                                                                                                                                                                                                                                                                                                                                                                                                                                                                                                                                            | 1                   | 2          | FRI<br>3<br>10         |                |      | sun<br>2        |                          |                   |          | TĤU                                                    |              | sta<br>1<br>8  |                                |                                                                  | MON             |             | WED       |                 | FRI             | ST             |
|              | 19 🥑                         | 20 21<br>27 28                                                                                                                                                                                                                                                                                                                                                                                                                                                                                                                                                                                                                                                                                                                                                                     | 22                  | <u>23</u>  | 24                     | 18<br>25       | Feb  | · 9<br>16       |                          | 11                | 12       | <u>13</u><br>20                                        | 14<br>21     | 15             | Mar.                           | 9<br>16                                                          |                 | <b>1</b> 8/ |           | <u>13</u><br>20 | <b>14</b><br>21 | 1<br>2         |